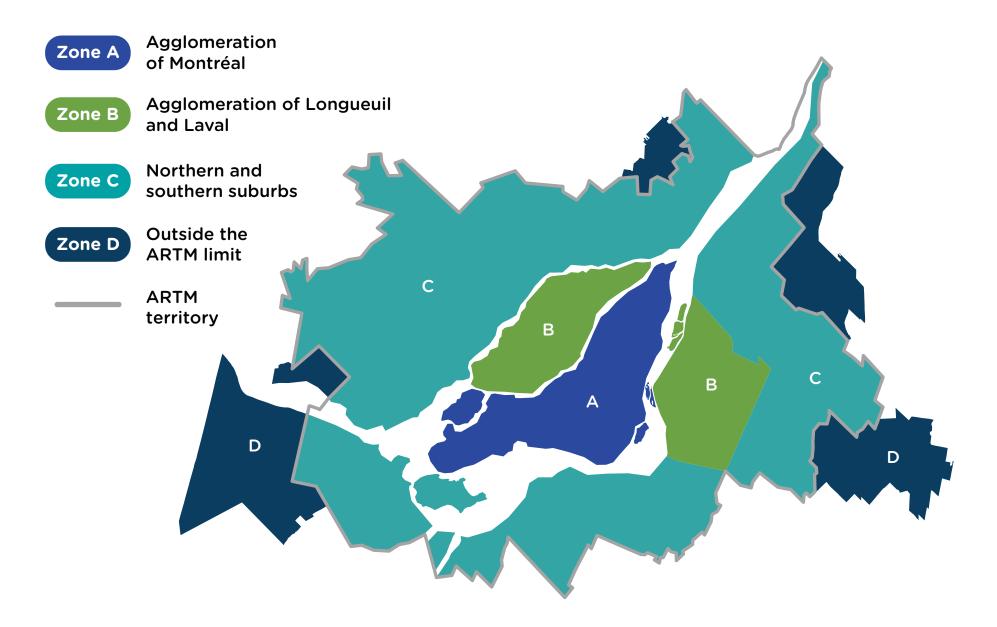

#### Identify your departure and arrival zones

There are 4 fare zones.

You can confirm your municipality's fare zone by consulting the <u>table appended</u> to this fare schedule.

### List of municipalities by fare zone

| ZONE A                    |              |                |                         |  |  |  |
|---------------------------|--------------|----------------|-------------------------|--|--|--|
| Agglomeration of Montréal |              |                |                         |  |  |  |
| Baie-D'Urfé               | Dorval       | Montréal       | Pointe-Claire           |  |  |  |
| Beaconsfield              | Hampstead    | Montréal-Est   | Sainte-Anne-de-Bellevue |  |  |  |
| Côte-Saint-Luc            | Kirkland     | Montréal-Ouest | Senneville              |  |  |  |
| Dollard-des-Ormeaux       | L'Île-Dorval | Mont-Royal     | Westmount               |  |  |  |

| ZONE B                     |                            |               |  |  |  |  |  |
|----------------------------|----------------------------|---------------|--|--|--|--|--|
| Agglomeration of Longueuil | Agglomeration of Longueuil |               |  |  |  |  |  |
| Boucherville               | Longueuil                  | Saint-Lambert |  |  |  |  |  |
| Brossard                   | Saint-Bruno-de-Montarville |               |  |  |  |  |  |
| Laval                      |                            |               |  |  |  |  |  |
| Laval                      |                            |               |  |  |  |  |  |

| ZONE C           |                            |                          |                             |  |  |  |  |
|------------------|----------------------------|--------------------------|-----------------------------|--|--|--|--|
| Northern suburbs |                            |                          |                             |  |  |  |  |
| Blainville       | Lorraine                   | Rosemère                 | Saint-Joseph-du-Lac         |  |  |  |  |
| Boisbriand       | Mascouche                  | Sainte-Anne-des-Plaines  | Saint-Sulpice               |  |  |  |  |
| Bois-des-Filion  | Mirabel                    | Sainte-Marthe-sur-le-Lac | Terrebonne                  |  |  |  |  |
| Charlemagne      | Oka                        | Sainte-Thérèse           |                             |  |  |  |  |
| Deux-Montagnes   | Pointe-Calumet             | Saint-Eustache           |                             |  |  |  |  |
| L'Assomption     | Repentigny                 | Saint-Jérôme             |                             |  |  |  |  |
| Southern suburbs |                            |                          |                             |  |  |  |  |
| Beauharnois      | La Prairie                 | Pincourt                 | Saint-Mathias-sur-Richelieu |  |  |  |  |
| Beloeil          | Léry                       | Pointe-des-Cascades      | Saint-Mathieu               |  |  |  |  |
| Calixa-Lavallée  | Les Cèdres                 | Richelieu                | Saint-Mathieu-de-Beloeil    |  |  |  |  |
| Candiac          | L'Île-Cadieux              | Saint-Amable             | Saint-Philippe              |  |  |  |  |
| Carignan         | L'Île-Perrot               | Saint-Basile-le-Grand    | Terrasse-Vaudreuil          |  |  |  |  |
| Chambly          | McMasterville              | Saint-Constant           | Varennes                    |  |  |  |  |
| Châteauguay      | Mercier                    | Sainte-Catherine         | Vaudreuil-Dorion            |  |  |  |  |
| Contrecoeur      | Mont-Saint-Hilaire         | Sainte-Julie             | Vaudreuil-sur-le-Lac        |  |  |  |  |
| Delson           | Notre-Dame-de-l'Île-Perrot | Saint-Jean-Baptiste      | Verchères                   |  |  |  |  |
| Hudson           | Otterburn Park             | Saint-Lazare             |                             |  |  |  |  |

| ZONE D                |                             |                          |                       |  |  |  |  |
|-----------------------|-----------------------------|--------------------------|-----------------------|--|--|--|--|
| Off-territory (north) |                             |                          |                       |  |  |  |  |
| L'Épiphanie           | Saint-Placide               |                          |                       |  |  |  |  |
| Off-territory (south) |                             |                          |                       |  |  |  |  |
| Marieville            | Sainte-Angèle-de-Monnoir    | Saint-Clet               | Très-Saint-Rédempteur |  |  |  |  |
| Pointe-Fortune        | Saint-Antoine-Sur-Richelieu | Sainte-Justine-de-Newton |                       |  |  |  |  |
| Rigaud                | Saint-Césaire               | Saint-Marc-sur-Richelieu |                       |  |  |  |  |
| Rougemont             | Saint-Charles-sur-Richelieu | Sainte-Marthe            |                       |  |  |  |  |